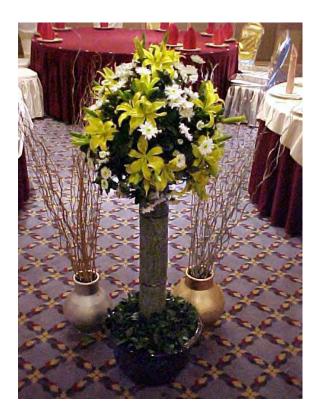

Special banquet set-up:

Flower:

Gold Sprayed Terracotta pot with Silver sprayed twigs

Flower:

**V.I.P de Luxe arrangement 2. (For Heart shape main table)** Heart shape roses arrangement with a diameter of 88 Centimeter.