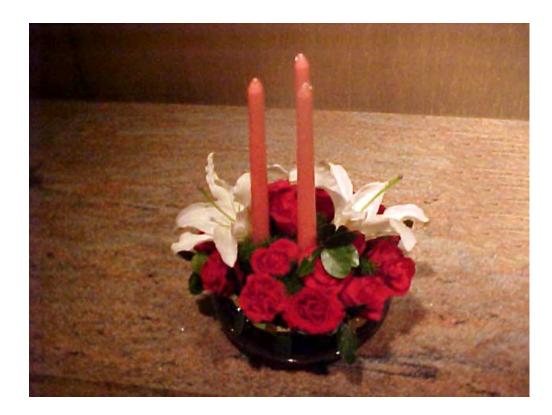

Flower:

Wedding March Arrangement. Eight (8)De luxe wedding Arcade Arrangements which will be set-up beside the red carpet leading to the main table. (Four on each side of the carpet)

Flower:

Wedding De Luxe arrangement 5 Red roses, Hybrid Lily, Anthurium leaf with 3 candles