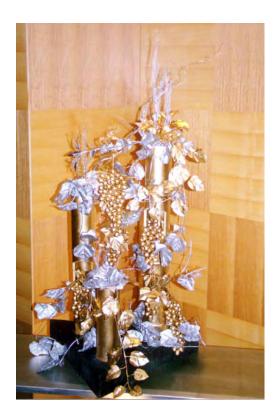

#### Special banquet set-ups:

Flower:

De Luxe Triangle Bamboo arrangement with Gold and Silver

Flower: **De Luxe Arrangement 3** (With candle) Roses with tall white de Luxe candle

Flower: