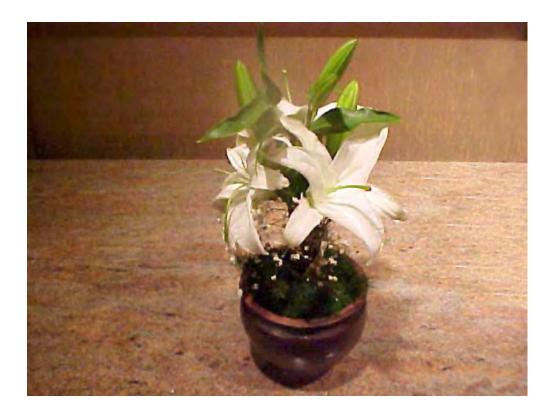

Flower:

**Wedding "De Luxe" Arrangement 6** Hybrid white Lily in Terracotta pot with Cinamon sticks and Muray leafs

Flower:

De Luxe Arrangement 1

Hybrid Lily with Anthurium leaf in terracotta pot.

Flower:

De Luxe Arrangement 2