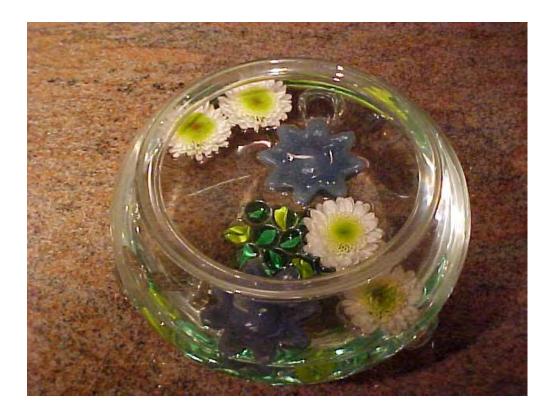

Hybrid Lily, Anthurium Leaf, Muraya and green fresh bamboo sticks

Flower:

**Wedding standard arrangement 1** Fish bowl with Hybrid Lily with 3 votive candles @ 8 marbles

Flower:

**Wedding Standard Arrangement 2** Fish Bowl with crysantiums and marbles with 3 votive candles