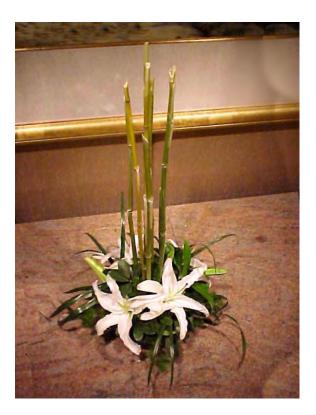

Hybrid Lily, Anthurium Leaf, Muraya and green fresh bamboo sticks

Flower:

**Wedding standard arrangement 1** Fish bowl with Hybrid Lily with 3 votive candles @ 8 marbles

Flower:

**Wedding Standard Arrangement 2** Fish Bowl with crysantiums and marbles with 3 votive candles