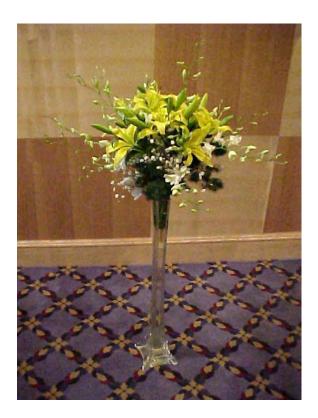

Special banquet arrangement:

Flower:

75 centimeter Crystal glass with "Bird in Heaven" flower with marbles

Flower:

Deluxe V.I.P Arrangement 3 Tall flower vase with deluxe floral Arrangement

Season

**Note:** Stunning effect for set-up