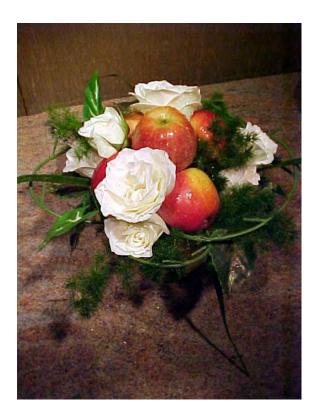

#### **De Luxe Arrangement 4**

Gold Terracotta pot, with small red Imported apples with white or pink roses and Anthurium leaf.