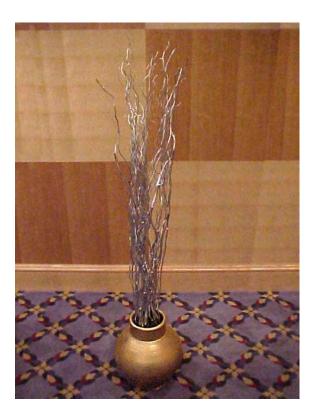

Special banquet set-up:

Flower:

Gold Sprayed Terracotta pot with Silver sprayed twigs

Flower:

**V.I.P de Luxe arrangement 2. (For Heart shape main table)** Heart shape roses arrangement with a diameter of 88 Centimeter.