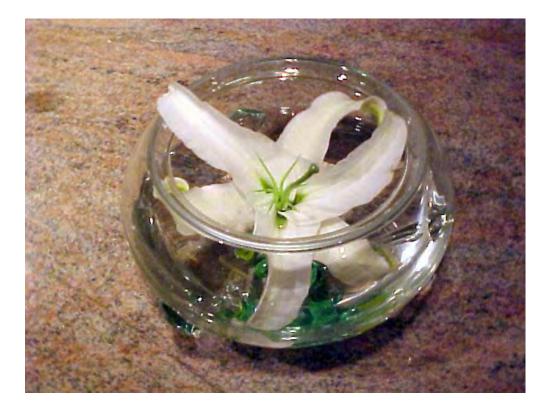

Hybrid Lily, Anthurium Leaf, Muraya and green fresh bamboo sticks

Flower:

**Wedding standard arrangement 1** Fish bowl with Hybrid Lily with 3 votive candles @ 8 marbles

Flower:

**Wedding Standard Arrangement 2** Fish Bowl with crysantiums and marbles with 3 votive candles