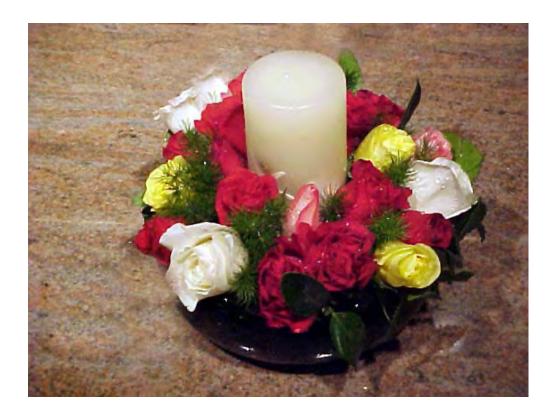

#### Special banquet set-ups:

Flower:

De Luxe Triangle Bamboo arrangement with Gold and Silver

Flower: **De Luxe Arrangement 3** (With candle) Roses with tall white de Luxe candle

Flower: