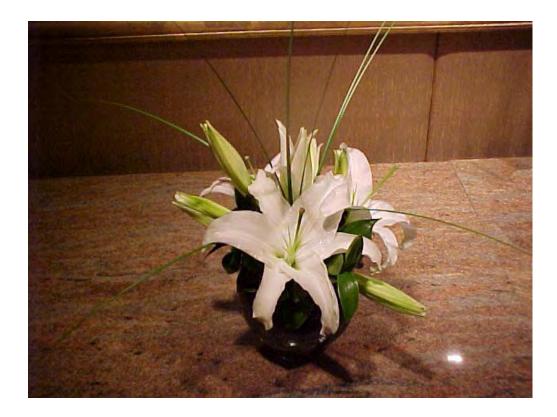

Flower:

**Wedding "De Luxe" Arrangement 6** Hybrid white Lily in Terracotta pot with Cinamon sticks and Muray leafs

Flower:

De Luxe Arrangement 1

Hybrid Lily with Anthurium leaf in terracotta pot.

Flower:

De Luxe Arrangement 2