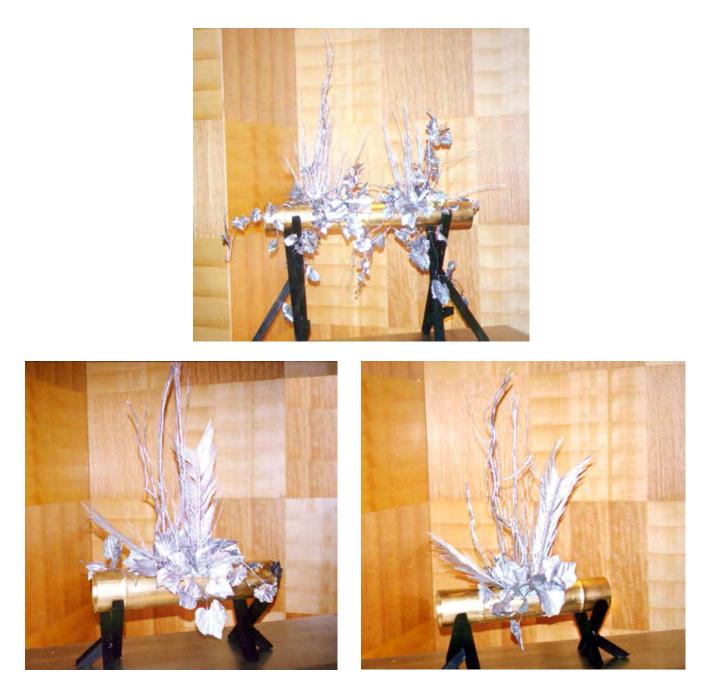

# **Special set-up arrangements:**

Flower:

Gold and Silver De Luxe Arrangements in Bamboo frames