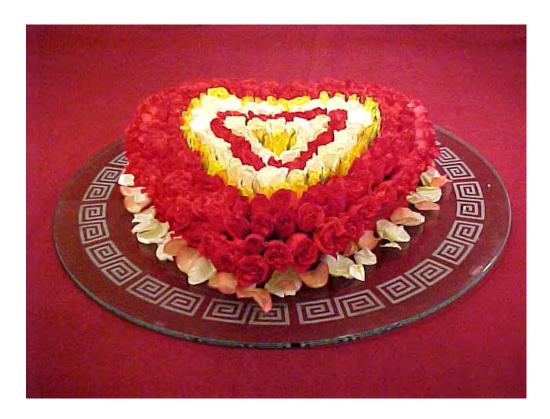

Special banquet set-up:

Flower:

Gold Sprayed Terracotta pot with Silver sprayed twigs

Flower:

**V.I.P de Luxe arrangement 2. (For Heart shape main table)** Heart shape roses arrangement with a diameter of 88 Centimeter.